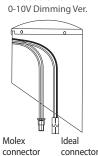

### **CONNECTOR**

**LED9000ICA**Triac Dimming Ver.

LED9000ICA-01V

## ORDERING INFORMATION

| Model No.      | Dimming       | Description                                                   |
|----------------|---------------|---------------------------------------------------------------|
| LED9000ICA     | Triac Dimming | 6" Super Slope IC Air-Tight Dedicated New construction Housin |
| LED9000ICA-01V | 0-10V Dimming | 6" Super Slope IC Air-Tight Dedicated New construction Housin |