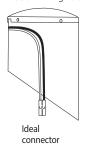

New construction Housing













# **SPECIFICATION**

#### Housing

• Designed for use in ceiling with slopes from 7/12 to 12/12

#### **Plaster Frame**

 Galvanized steel construction. The housing can be removed from plaster frame to provide access to the junction box

#### Junction Box

- Listed for through branch circuit wiring
- Contains seven 7/8" knockouts and four Romex pryouts with strain relief

#### Bar Hanger

- Pre-installed Real nail easily installs in regular lumber, engineered lumber
- Bar Hangers are adjustable from 13-5/8" to 25" and can be repositioned 90 degree on plaster frame

#### Listings

- cULus Listed for Damp Location
- cULus Listed for Feed Through
- Certified under ASTM-E283 for Air tight construction

### **CONNECTOR**

**LED9000ICA**Triac Dimming Ver.





LED9000ICA-01V

## ORDERING INFORMATION

| Model No.      | Dimming       | Description                                                   |
|----------------|---------------|---------------------------------------------------------------|
| LED9000ICA     | Triac Dimming | 6" Super Slope IC Air-Tight Dedicated New construction Housin |
| LED9000ICA-01V | 0-10V Dimming | 6" Super Slope IC Air-Tight Dedicated New construction Housin |

# **COMPATIBLE TRIMS**

#### LED9000ICA Model NO.

 SSLKT600
 6 inch LED Super Slope Round Smooth Retrofit kit

 SSLKT603
 6 inch LED Super Slope Round Baffle Retrofit kit

Description

 SSLKT600-3CCT
 6 inch Selectable 3 CCT LED Super Slope Round Smooth Retrofit kit

 SSLKT603-3CCT
 6 inch Selectable 3 CCT LED Super Slope Round Baffle Retrofit kit

 SSLKT