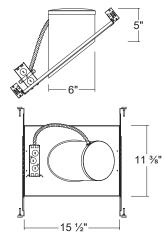

## LED9000ICA / LED9000ICA-01V

6" Super Slope IC Air-Tight LED Dedicatd New construction Housing

#### Housing

• Designed for use in ceiling with slopes from 7/12 to 12/12

#### **Plaster Frame**

 Galvanized steel construction. The housing can be removed from plaster frame to provide access to the junction box

#### Junction Box

- Listed for through branch circuit wiring
- Contains seven 7/8" knockouts and four Romex pryouts with strain relief

#### Bar Hanger

- Pre-installed Real nail easily installs in regular lumber, engineered lumber
- Bar Hangers are adjustable from 13-5/8" to 25" and can be repositioned 90 degree on plaster frame

#### Listings

- cULus Listed for Damp Location
- cULus Listed for Feed Through
- Certified under ASTM-E283 for Air tight construction